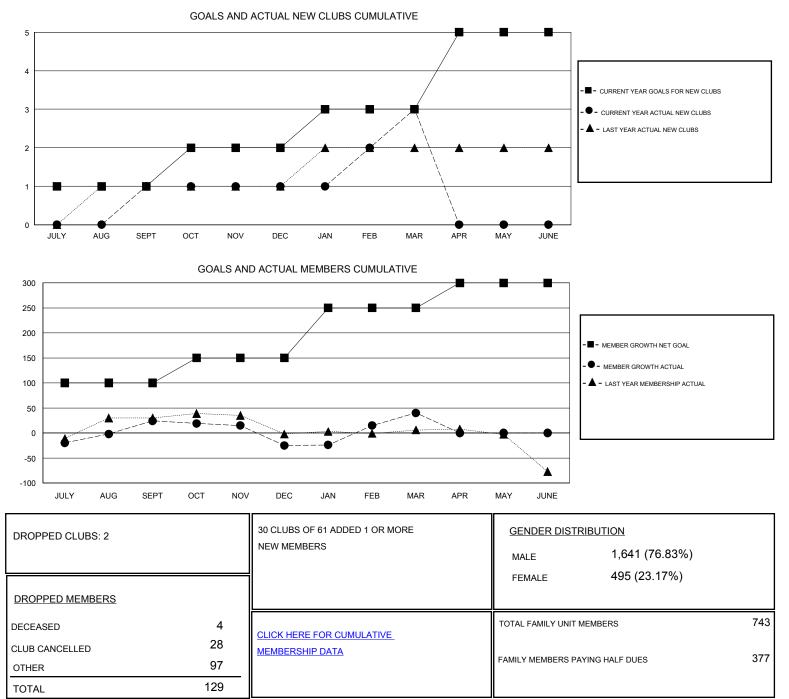

## District 3234D1

Results as of: 3/31/2020

| GMT:                           | LOCATION INDIA |   |   |                                  |     |    | GMT CA |
|--------------------------------|----------------|---|---|----------------------------------|-----|----|--------|
| Clubs<br>RESULTS FOR 2019-2020 |                |   |   | Members<br>RESULTS FOR 2019-2020 |     |    |        |
|                                |                |   |   |                                  |     |    |        |
| JULY/AUG/SEPT                  | 1              | 1 | 0 | JULY/AUG/SEPT                    | 100 | 67 | 37     |
| OCT/NOV/DEC                    | 1              | 0 | 2 | OCT/NOV/DEC                      | 50  | 25 | 73     |
| JAN/FEB/MAR                    | 1              | 2 | 0 | JAN/FEB/MAR                      | 100 | 87 | 19     |
| APR/MAY/JUNE                   | 2              | 0 | 0 | APR/MAY/JUNE                     | 50  | 0  | 0      |